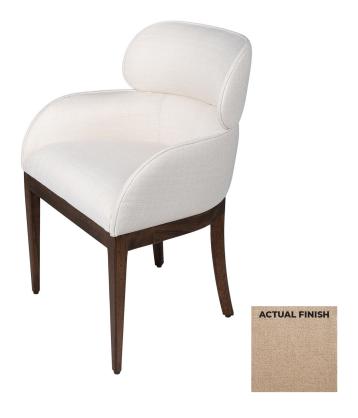

## 11824

Lucien Dining Chair | Camel Chenille

| Project:        |  |
|-----------------|--|
| Location:       |  |
| Product Type:   |  |
| Catalog Ref. #: |  |

| DETAILS |               |
|---------|---------------|
| FABRIC: | Camel Chenile |
| FINISH: | Grandis Wood  |
| TYPE:   | Dining Chair  |
|         |               |

## PRODUCT DETAILS:

The Lucien dining chair features a reinforced frame of multi-laminated sheet metal, creating a curved two-tier shape for a distinctive, contemporary look. The seat is supported by a solid dark brown Grandis wood base. Upholstered in camel chenille fabric, the Lucien chair provides comfort with D30 foam seats, making it a perfect addition to your dining area.