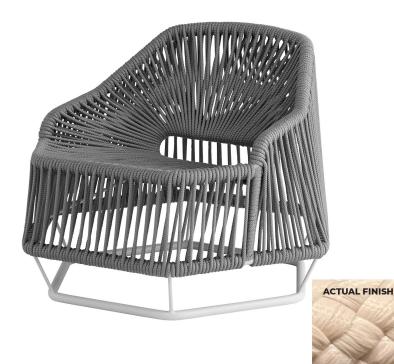

## 11822

Hexagon Chair | Grey

| Project:        |  |
|-----------------|--|
| Location:       |  |
| Product Type:   |  |
| Catalog Ref. #: |  |

| DETAILS |                            |
|---------|----------------------------|
| FABRIC: | Grey Nautical Braided Rope |
| FINISH: | Powder Coated Aluminum     |
| TYPE:   | Outdoor Chair              |
|         |                            |

## **PRODUCT DETAILS:**

The Hexagon chair features a powder-coated aluminum frame wrapped in a 9mm grey nautical braided rope. It's thoughtfully designed without the need for cushions, making it perfect for outdoor use. The nautical rope is abrasion-resistant, durable, and built to withstand the elements, ensuring a long-lasting piece of functional art.