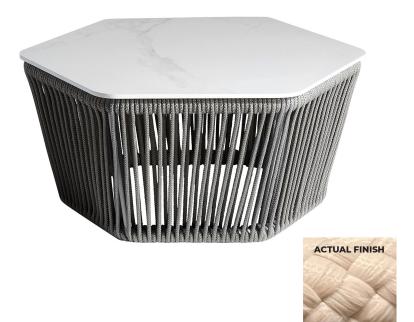

## 11821

Hexagon Table | White | Grey

| Project:        |  |
|-----------------|--|
| Location:       |  |
| Product Type:   |  |
| Catalog Ref. #: |  |
|                 |  |

| DETAILS     |                                                                        |
|-------------|------------------------------------------------------------------------|
| FINISH:     | Grey Nautical Rope                                                     |
|             | Porcelain Top   Powder Coated<br>Aluminum Base   Nautical Braided Rope |
| TABLE TYPE: | Accent Table                                                           |
|             |                                                                        |

| DIMENSIONS |        |
|------------|--------|
| LENGTH:    | 33.00" |
| WIDTH:     | 29.50" |
| HEIGHT:    | 15.00" |

| FEATURES |         |
|----------|---------|
| BASE:    | Hexagon |
|          |         |
|          |         |
|          |         |

## **PRODUCT DETAILS:**

The Hexagon table features a powder-coated aluminum frame wrapped in a 9mm grey nautical braided rope. It's thoughtfully designed with a white porcelain tabletop, making it perfect for outdoor use. The nautical rope is abrasion-resistant, durable, and built to withstand the elements, ensuring a long-lasting piece of functional art.