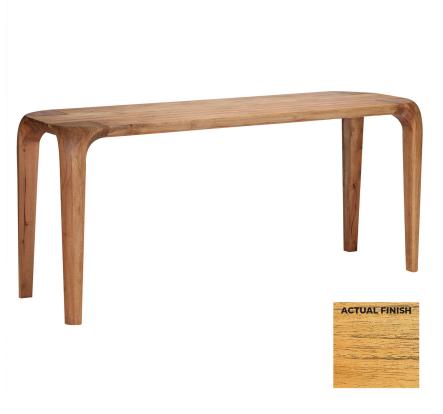

## 11819

Nature Console Table | Light Brown

| Project:        |  |
|-----------------|--|
| Location:       |  |
| Product Type:   |  |
| Catalog Ref. #: |  |

| DETAILS     |                    |
|-------------|--------------------|
| FINISH:     | Light Brown        |
| MATERIAL:   | Light Hovenia Wood |
| TABLE TYPE: | Console Table      |
|             |                    |

## **PRODUCT DETAILS:**

The Nature console table's design seamlessly curves between the legs and top, revealing unique tonal variations and grain patterns at the intersections. Made from thermo-treated solid Hovenia wood, this coffee table showcases the raw beauty of wood while retaining its integrity over time.