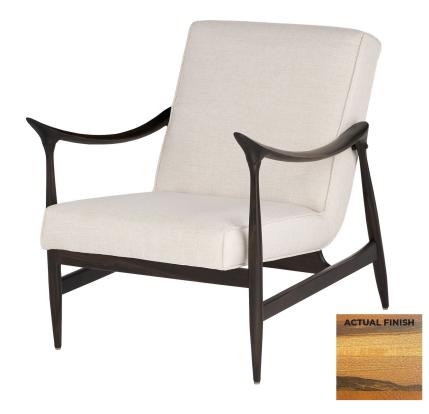

## 11817

Oscar Arm Chair | Cream Basket Weave | Light Brown Project:

| 1 TOJOOL      |  |
|---------------|--|
| Location:     |  |
| Product Type: |  |

Catalog Ref. #:

| DETAILS |                              |
|---------|------------------------------|
| FABRIC: | Cream Basket Weave Polyester |
| FINISH: | Light Brown Guajuvira Wood   |
| TYPE:   | Accent Chair                 |
|         |                              |

| PRODUC | T DETAILS: |
|--------|------------|
|--------|------------|

Among the Elevar collection's highlights are the Oscar ottoman and chair, which feature durable, solid dark brown Guajuvira wood frames. D30 foam seats are upholstered in 100 % polyester cream basket weave fabric. The legs are capped with gold metal sabot. What makes these pieces truly distinctive is the play of light and dark contrasting wood grain, accentuating the natural beauty of the Guajuvira wood.