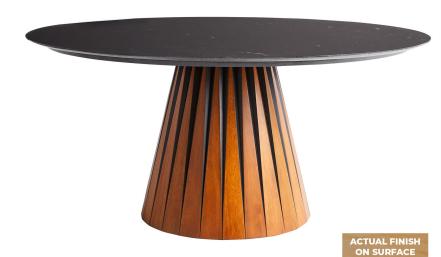

## **PRODUCT DETAILS:**

The Bourbon dining table showcases a single pedestal base and embodies the essence of Japandi-influenced contemporary design. Slender triangular cuts in the base are finished in a PRI black lacquer. The table's medium brown grandis wood top features a gentle beveled edge.