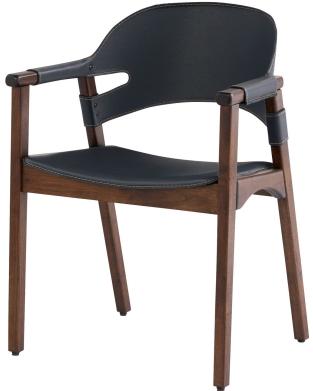

**11815** Boss Chair | Brown Hair-On-Hide

Project:

| 1100000         |  |
|-----------------|--|
| Location:       |  |
| Product Type:   |  |
| Catalog Ref. #: |  |

| DETAILS |                            |
|---------|----------------------------|
| FABRIC: | Brown Hair-On-Hide Leather |
| FINISH: | Grandis Wood               |
| TYPE:   | Dining Chair               |
|         |                            |

| PROD | UCT I | DETAIL | <b>S</b> : |
|------|-------|--------|------------|
|------|-------|--------|------------|

The Boss chair features a solid Grandis wood frame, reinforced by multilaminated sheet metal. With a D26 foam seat upholstered in brown hair-onhide accentuated by sewn caramel topstitching, it offers a comfort and class. Tapered legs complete the design.