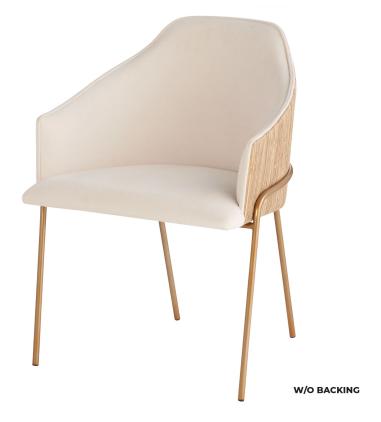

## 11814

Menfis Dining Chair | Light Tan Velour

| Project:        |  |
|-----------------|--|
| Location:       |  |
| Product Type:   |  |
| Catalog Ref. #: |  |
|                 |  |

| DETAILS |                            |
|---------|----------------------------|
| FABRIC: | Light Tan Velour Polyester |
| FINISH: | Steel                      |
| TYPE:   | Dining Chair               |
|         |                            |

## **PRODUCT DETAILS:**

The Menfis dining chair's seat is crafted from reinforced multi-laminated sheet metal, while the base is stainless steel finished in a brush gold. The back offers support to a tub-style seat with D26 foam upholstered in a light tan velour fabric, ensuring a cozy experience.