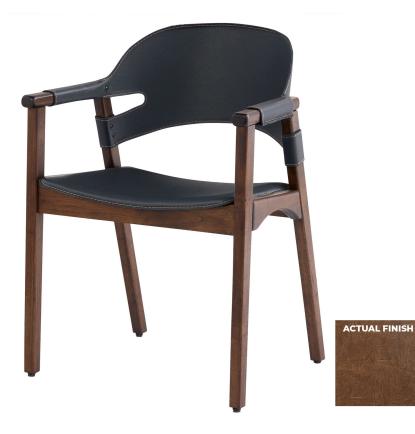

## **11813** Boss Chair | Medium Brown Distressed Leather

Project: \_\_\_\_

| Location:       |  |
|-----------------|--|
| Product Type:   |  |
| Catalog Ref. #: |  |

| DETAILS |                                    |
|---------|------------------------------------|
| FABRIC: | Medium Brown Distressed<br>Leather |
| FINISH: | Grandis Wood                       |
| TYPE:   | Dining Chair                       |
|         |                                    |

| DD | IICT | DET | 11 A | C. |
|----|------|-----|------|----|
|    | UULI | DEI | AIL  | Э. |

The Boss chair features a solid Grandis wood frame, reinforced by multilaminated sheet metal. With a D26 foam seat upholstered in medium brown distressed leather accentuated by sewn caramel topstitching, it offers a comfort and class. Tapered legs complete the design.