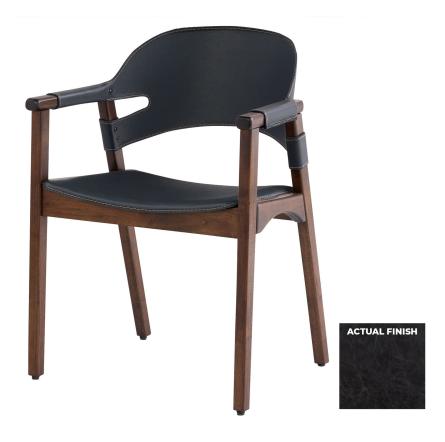

## 11812

Boss Chair | Black Distressed Leather

| Project:         |  |
|------------------|--|
| Location:        |  |
| Product Type:    |  |
| Catalog Ref. #:  |  |
| Catalog Itol. #. |  |

| DETAILS |                          |
|---------|--------------------------|
| FABRIC: | Black Distressed Leather |
| FINISH: | Grandis Wood             |
| TYPE:   | Dining Chair             |
|         |                          |

## **PRODUCT DETAILS:**

The Boss chair features a solid Grandis wood frame, reinforced by multilaminated sheet metal. With a D26 foam seat upholstered in black distressed leather accentuated by sewn caramel topstitching, it offers a comfort and class. Tapered legs complete the design.