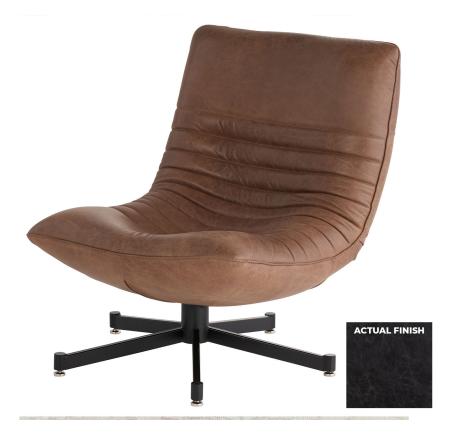

## 11807

Eduarda Chair | Black Distressed Leather

| Project:        |  |
|-----------------|--|
| Location:       |  |
| Product Type:   |  |
| Catalog Ref. #: |  |

| DETAILS |                          |
|---------|--------------------------|
| FABRIC: | Black Distressed Leather |
| FINISH: | Iron                     |
| TYPE:   | Swivel Accent Chair      |
|         |                          |

## PRODUCT DETAILS:

The Eduarda chair, an exceptional piece within the Elevar collection, features a black iron frame. With an injected foam seat and black distressed leather upholstery, it offers both comfort and class. What sets the Eduarda Chair apart is its swivel base and remarkable reclining feature, offering a choice of 42 different positions. This makes it not only a chair, but a versatile and luxurious seating experience.