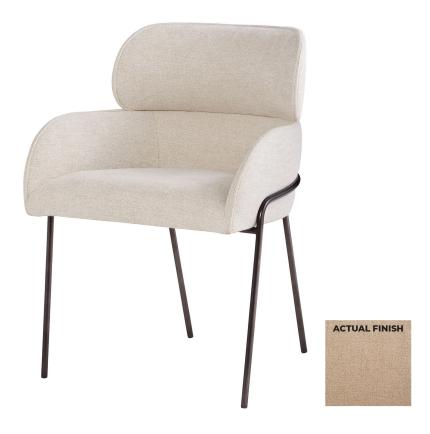

## 11794

Julian Dining Chair| Camel Chenille

| Project:        |  |
|-----------------|--|
| Location:       |  |
| Product Type:   |  |
| Catalog Ref. #: |  |

| DETAILS |                              |
|---------|------------------------------|
| FABRIC: | Camel Chenille               |
| FINISH: | Grandis Wood  Steel  Acrylic |
| TYPE:   | Dining Chair                 |
|         |                              |

## PRODUCT DETAILS:

The Julian dining chair features a reinforced frame of multi-laminated sheet metal, creating a curved two-tier shape for a distinctive, contemporary look. The back and sides of the Julian Dining Chair are crafted with hand-tooled stainless steel rods, finished in a deep smoked, onyx tone. Upholstered in 100% polyester camel chenille fabric, the chair provides comfort with D30 foam seats, making it a perfect addition to your dining area.