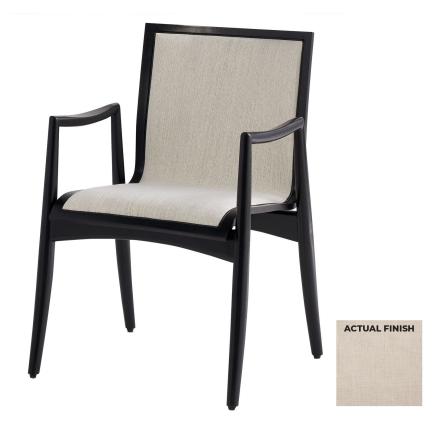

## 11792

Vitra Chair | Taupe Tight Weave

| Project:        |  |
|-----------------|--|
| Location:       |  |
| Product Type:   |  |
| Catalog Ref. #: |  |

| DETAILS |                             |
|---------|-----------------------------|
| FABRIC: | Taupe Tight Weave Polyester |
| FINISH: | Grandis Wood                |
| TYPE:   | Dining Chair                |
|         |                             |

## **PRODUCT DETAILS:**

The Vitra Chair is a modern classic, thoughtfully designed with a PRI black-lacquered solid Grandis wood frame and accentuated by sleek black baseball topstitching on 100% polyester taupe tight weave, backed fabric. The chair's legs are elegantly curved in a saber leg style.