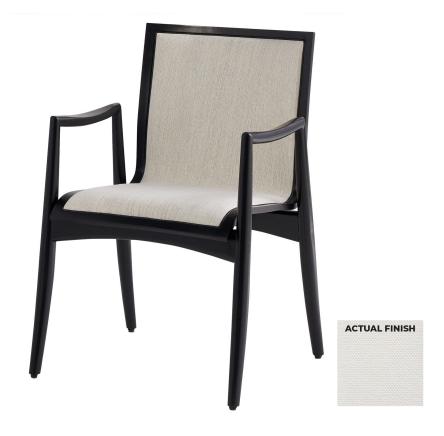

## 11791

Vitra Chair | Off-White Geometric Fabric

| Project:        |  |
|-----------------|--|
| Location:       |  |
| Product Type:   |  |
| Catalog Ref. #: |  |

| DETAILS |                           |
|---------|---------------------------|
| FABRIC: | Off-White Geometric Weave |
| FINISH: | Grandis Wood Acrylic      |
| TYPE:   | Dining Chair              |
|         |                           |

## **PRODUCT DETAILS:**

The Vitra Chair is a modern classic, thoughtfully designed with a PRI black-lacquered solid Grandis wood frame and accentuated by sleek black baseball topstitching on 100% polyester camel chenille fabric. The chair's legs are elegantly curved in a saber leg style.