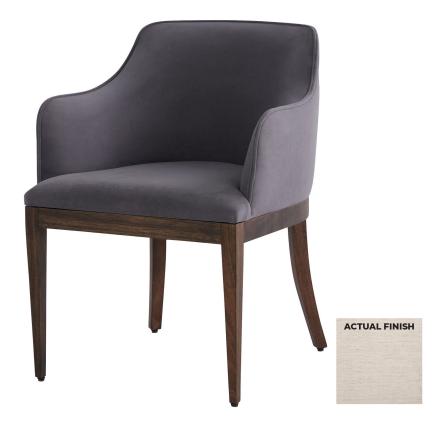

## 11789

Dublin Chair | Wheat Linen Weave

| Project:        |  |
|-----------------|--|
| Location:       |  |
| Product Type:_  |  |
| Catalog Ref. #: |  |
|                 |  |

| DETAILS |                   |
|---------|-------------------|
| FABRIC: | Wheat Linen Weave |
| FINISH: | Grandis Wood      |
| TYPE:   | Dining Chair      |
|         |                   |

## PRODUCT DETAILS:

The Dublin chair's structure and seat are crafted from solid Grandis wood reinforced by multi-laminated sheet metal. The solid curved backrest offers comfort and support with D26 foam upholstered in a wheat linen weave fabric, ensuring a cozy seating experience. Its front legs, straight and tapered, lend a touch of contemporary design, while the back legs are gracefully curved in a traditional saber style.