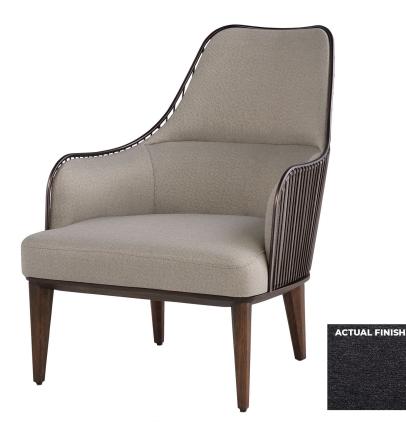

11788 Ayla Chair | Navy Heavy Tweed

Project:

| 1 10/000        |  |
|-----------------|--|
| Location:       |  |
| Product Type:   |  |
| Catalog Ref. #: |  |

| DETAILS |                            |
|---------|----------------------------|
| FABRIC: | Navy Heavy Tweed Polyester |
| FINISH: | Grandis Wood  Steel        |
| TYPE:   | Accent Chair               |
|         |                            |

| DD |                        | JCT | DET |     | C.           |
|----|------------------------|-----|-----|-----|--------------|
| РК | $\mathbf{U}\mathbf{U}$ | JUI | DEI | AIL | - <b>J</b> : |

multi-laminated sheet metal. The back and sides are constructed of hand-tooled stainless steel rods, finished in a deep smoked onyx matte. With a D26 foam seat upholstered with easy-to-clean navy heavy tweed fabric, it combines style with practicality.

The Ayla chair features a dark brown solid Grandis wood frame, reinforced by