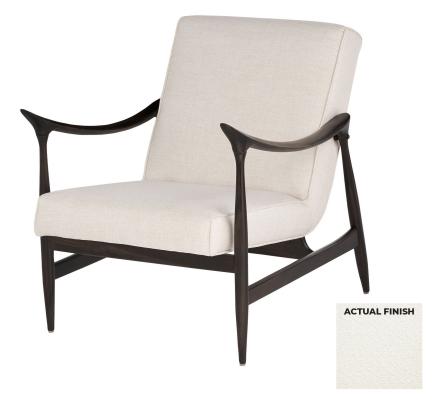

## 11783

Oscar Arm Chair | Off-White Boucle | Light Brown

| Project:        |  |
|-----------------|--|
| Location:       |  |
| Product Type:_  |  |
| Catalog Ref. #: |  |
| •               |  |

| DETAILS |                           |
|---------|---------------------------|
| FABRIC: | Off-White Boucl Polyester |
| FINISH: | Light Guajuvira Wood      |
| TYPE:   | Accent Chair              |
|         |                           |

## PRODUCT DETAILS:

Among the Elevar collection's highlights are the Oscar ottoman and chair, which feature durable, solid light brown Guajuvira wood frames. D30 foam seats are upholstered in 100 % polyester off-white boucle fabric. What makes these pieces truly distinctive is the play of light and dark contrasting wood grain, accentuating the natural beauty of the Guajuvira wood.