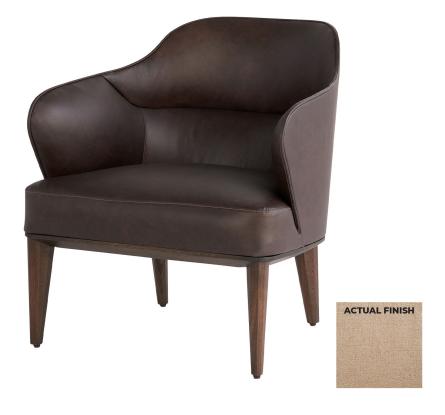

## 11781

Agata Chair | Camel Chenille

| Project:        |  |
|-----------------|--|
| Location:       |  |
| Product Type:   |  |
| Catalog Ref. #: |  |

| DETAILS |                          |
|---------|--------------------------|
| FABRIC: | Camel Chenille Polyester |
| FINISH: | Grandis Wood             |
| TYPE:   | Accent Chair             |
|         |                          |

## **PRODUCT DETAILS:**

The Agata chair boasts a solid Grandis wood frame reinforced by multilaminated sheet metal. With a D26 foam seat upholstered in camel chenille polyester fabric, it offers comfort and class. Tapered legs complete the design.