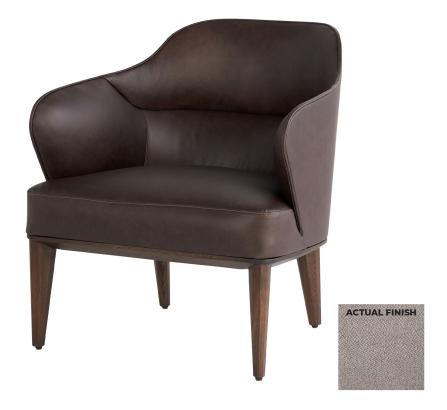

## 11780

Agata Chair | Medium Grey Tweed

| Project:         |  |
|------------------|--|
| Location:        |  |
| Product Type:    |  |
| Catalog Ref. #:  |  |
| Catalog Itol. #. |  |

| DETAILS |                   |
|---------|-------------------|
| FABRIC: | Medium Grey Tweed |
| FINISH: | Grandis Wood      |
| TYPE:   | Accent Chair      |
|         |                   |

## **PRODUCT DETAILS:**

The Agata chair boasts a solid Grandis wood frame reinforced by multilaminated sheet metal. With a D26 foam seat upholstered in medium grey tweed polyester fabric, it offers comfort and class. Tapered legs complete the design.