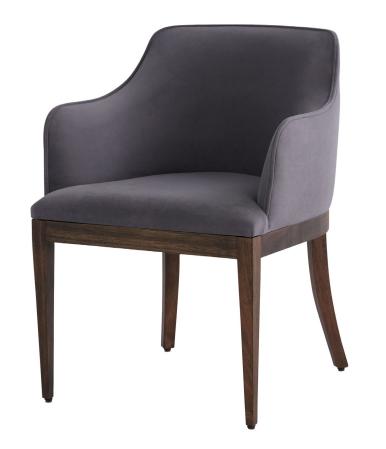

## 11759

Dublin Chair | Medium Grey Velour

| Project:        |  |
|-----------------|--|
| Location:       |  |
| Product Type:_  |  |
| Catalog Ref. #: |  |
|                 |  |

| DETAILS |                              |
|---------|------------------------------|
| FABRIC: | Medium Grey Velour Polyester |
| FINISH: | Grandis Wood                 |
| TYPE:   | Dining Chair                 |
|         |                              |

## PRODUCT DETAILS:

The Dublin chair's structure and seat are crafted from solid Grandis wood reinforced by multi-laminated sheet metal. The solid curved backrest offers comfort and support with D26 foam upholstered in a medium grey velour fabric, ensuring a cozy seating experience. Its front legs, straight and tapered, lend a touch of contemporary design, while the back legs are gracefully curved in a traditional saber style.