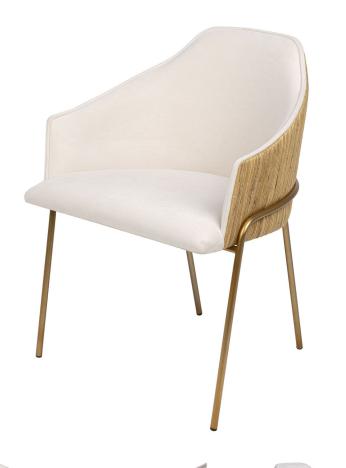

## 11758

Menfis Dining Chair | Light Tan Velour | Rattan

| DETAILS |                                      |
|---------|--------------------------------------|
| FABRIC: | Light Tan Velour Polyester           |
|         | Brush Gold Steel   Natural<br>Rattan |
| TYPE:   | Dining Chair                         |
|         |                                      |

## **PRODUCT DETAILS:**

The Menfis dining chair's seat is crafted from reinforced multi-laminated sheet metal, while the base is stainless steel finished in a brush gold. The natural woven cane back offers support to a tub-style seat with D26 foam upholstered in a light tan velour 100% polyester fabric, ensuring a cozy experience.