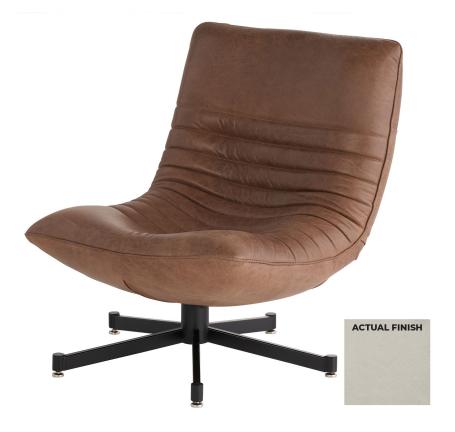

## 11750

Eduarda Chair | Taupe Leather

| Project:        |  |
|-----------------|--|
| Location:       |  |
| Product Type:   |  |
| Catalog Ref. #: |  |

| DETAILS |                     |
|---------|---------------------|
| FABRIC: | Taupe Leather       |
| FINISH: | Iron                |
| TYPE:   | Swivel Accent Chair |
|         |                     |

| DIMENSIONS |        |
|------------|--------|
| LENGTH:    | 27.50" |
| DEPTH:     | 36.00" |
| HEIGHT:    | 34.25" |

| SEATING               |                     |
|-----------------------|---------------------|
| FLOOR TO SEAT HEIGHT: | 10.00"              |
| BACK HEIGHT:          | 19.00"              |
| SEAT DIMENSIONS:      | 36.00" D x 28.00" W |
| ATTRIBUTES:           | Adjustable Recliner |