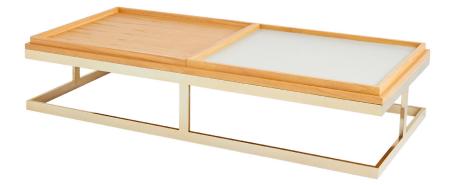

the Cosmopolita coffee table design.

The Cosmopolita coffee table features a brass-finished steel base that adds strength and style. The light Grandis wood veneer and solid wood edges showcase the collection's commitment to sustainable materials. Crocodile pattern embossed leather-covered Grandis wood trays complete the allure of