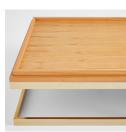

the Cosmopolita coffee table design.

The Cosmopolita coffee table features a brass-finished steel base that adds strength and style. The light Grandis wood veneer and solid wood edges showcase the collection's commitment to sustainable materials. Crocodile pattern embossed leather-covered Grandis wood trays complete the allure of