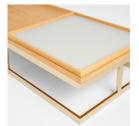

the Cosmopolita coffee table design.

The Cosmopolita coffee table features a brass-finished steel base that adds strength and style. The light Grandis wood veneer and solid wood edges showcase the collection's commitment to sustainable materials. Crocodile pattern embossed leather-covered Grandis wood trays complete the allure of