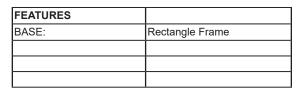

Project:

| DETAILS     |                                             |
|-------------|---------------------------------------------|
| FINISH:     | Brown   Brass                               |
| MATERIAL:   | Stainless Steel   Grandis Wood<br>  Leather |
| TABLE TYPE: | Cocktail / Coffee Table                     |
|             |                                             |

| DIMENSIONS |        |
|------------|--------|
| LENGTH:    | 72.50" |
| WIDTH:     | 35.00" |
| HEIGHT:    | 14.50" |

| SHIPPING           |                                       |
|--------------------|---------------------------------------|
| FREIGHT OR PARCEL: | Freight Only (See Terms & Conditions) |
| LENGTH:            | 16.75"                                |
| WIDTH:             | 75.75"                                |
| HEIGHT:            | 37.25"                                |
| WEIGHT:            | 19lbs                                 |