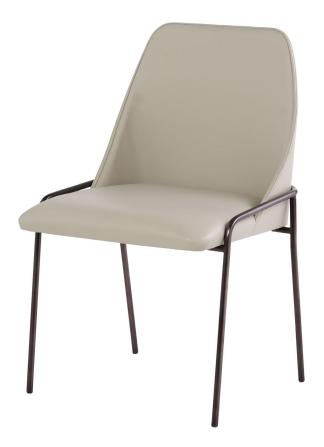

## 11733

Suez Dining Chair | Taupe Leather

| Project:        |  |
|-----------------|--|
| Location:       |  |
| Product Type:   |  |
| Catalog Ref. #: |  |
| • .             |  |

| DETAILS |               |
|---------|---------------|
| FABRIC: | Taupe Leather |
| FINISH: | Steel         |
| TYPE:   | Dining Chair  |
|         |               |

## **PRODUCT DETAILS:**

The Suez dining chair features a reinforced frame of multi-laminated sheet metal. The back is full fabric and upholstered in taupe leather. The chair provides comfort with D26 foam seats, supported by stainless steel legs finished in onyx matte.