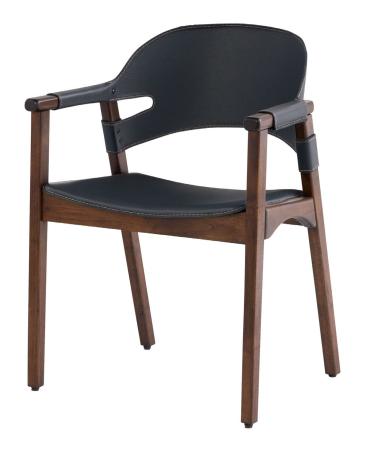

## 11727

Boss Chair | Navy Leather

| Project:        |  |
|-----------------|--|
| Location:       |  |
| Product Type:   |  |
| Catalog Ref. #: |  |
|                 |  |

| DETAILS |              |
|---------|--------------|
| FABRIC: | Navy Leather |
| FINISH: | Grandis Wood |
| TYPE:   | Dining Chair |
|         |              |

## **PRODUCT DETAILS:**

The Boss chair features a solid Grandis wood frame, reinforced by multilaminated sheet metal. With a D26 foam seat upholstered in navy leather accentuated by sewn caramel topstitching, it offers a comfort and class. Tapered legs complete the design.