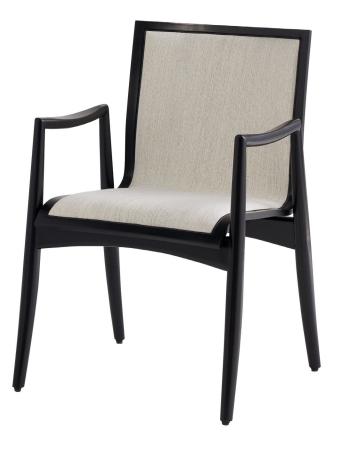

**11726** Vitra Chair | Cream and Grey Directional Weave

Project: \_\_\_\_\_\_ Location: \_\_\_\_\_ Product Type: \_\_\_\_\_ Catalog Ref. #:

| DETAILS |                                           |
|---------|-------------------------------------------|
| FABRIC: | Cream Grey Directional Weave<br>Polyester |
| FINISH: | Grandis Wood                              |
| TYPE:   | Dining Chair                              |
|         |                                           |

## **PRODUCT DETAILS:**

The Vitra Chair is a modern classic, thoughtfully designed with a PRI blacklacquered solid Grandis wood frame and accentuated by sleek black baseball topstitching on 100% polyester cream and grey directional weave fabric. The chair's legs are elegantly curved in a saber leg style.