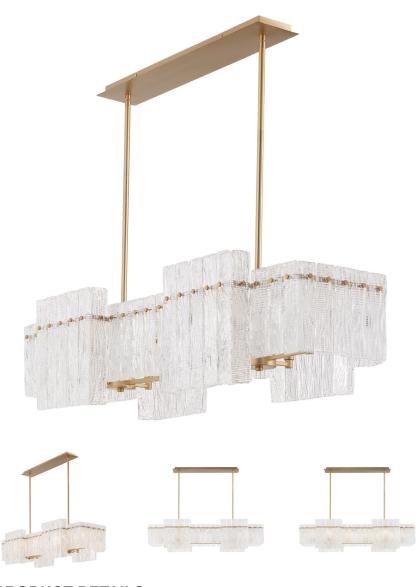

## **PRODUCT DETAILS:**

The Cristal series of premier lighting makes a powerful statement through timeless aesthetics. Expert artisans combine traditional craftsmanship with modern innovation to create sophisticated designs that transcend the ordinary. Experience the art of living with the Cristal collection by Cyan Design. Inspired by Art Deco styling, the Othello collection boasts hand-pressed textured glass panels that provide a warm, subtle glow. Aged brass arms form a long, rectangular prism that supports 62 clear glass pieces in the 8 light linear chandelier.

## Cristal

OTHELLO 8-Light Linear - Aged Brass

| Project:        |  |
|-----------------|--|
| Location:       |  |
| Fixture Type:   |  |
| Catalog Ref. #: |  |

| DETAILS            |                       |
|--------------------|-----------------------|
| FINISH:            | Aged Brass            |
| MATERIAL:          | Iron   Glass          |
| DIFFUSER MATERIAL: | Textured Glass Panels |
| LOCATION:          | Damp Listed           |

| DIMENSIONS |        |
|------------|--------|
| LENGTH:    | 47.00" |
| HEIGHT:    | 12.00" |
| WIDTH:     | 15.00" |
|            |        |
|            |        |
|            |        |

| LIGHT SOURCE          |                      |
|-----------------------|----------------------|
| NUMBER OF SOCKETS:    | 8 Light              |
| SOCKET BASE:          | Candelabra Base Lamp |
| WATTAGE:              | 60 Watt              |
| CANDLE SLEEVE FINISH: | Aged Brass           |