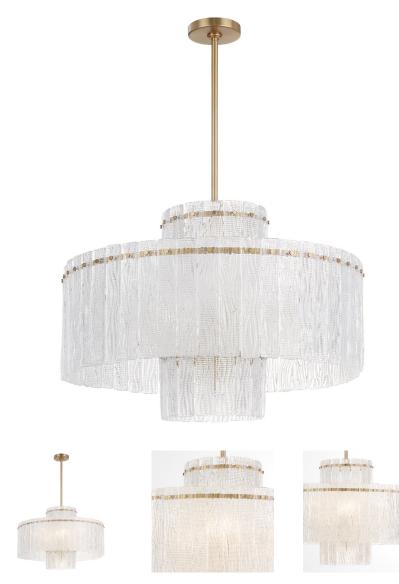

## **PRODUCT DETAILS:**

The Cristal series of premier lighting makes a powerful statement through timeless aesthetics. Expert artisans combine traditional craftsmanship with modern innovation to create sophisticated designs that transcend the ordinary. Experience the art of living with the Cristal collection by Cyan Design. Inspired by Art Deco styling, the Othello collection boasts hand-pressed textured glass panels that provide a warm, subtle glow. Aged brass arms form large and small overlapping cylinder frames that support 80 clear glass pieces in the 9 light chandelier.

## Cristal

11631

OTHELLO 9-Light Chandelier - Aged Brass

Project:

| Location:       |  |
|-----------------|--|
|                 |  |
| Fixture Type:   |  |
|                 |  |
| Catalog Ref. #: |  |

| DETAILS            |                       |
|--------------------|-----------------------|
| FINISH:            | Aged Brass            |
| MATERIAL:          | Iron   Glass          |
| DIFFUSER MATERIAL: | Textured Glass Panels |
| LOCATION:          | Damp Listed           |