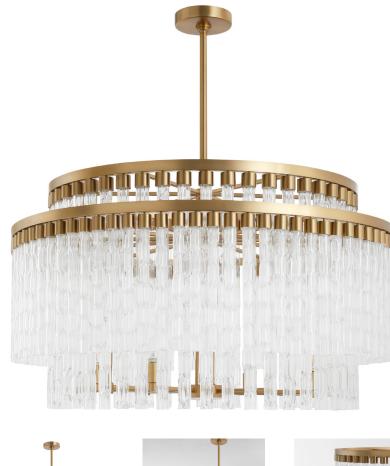

## **PRODUCT DETAILS:**

The Cristal series of premier lighting makes a powerful statement through timeless aesthetics. Expert artisans combine traditional craftsmanship with modern innovation to create sophisticated designs that transcend the ordinary. Experience the art of living with the Cristal collection by Cyan Design. The Nobel collection's signature twisted hollow glass tubes create dynamic light play through a symphony of refraction and reflection. Two overlapping barrel frames support 126 clear glass pieces in the 12 light chandelier.

## Cristal

11628

Nobel 12-Light Chandelier - Aged Brass

Project:

| 101000                           |  |
|----------------------------------|--|
| _ocation:                        |  |
| -ixture Type:                    |  |
|                                  |  |
| Fixture Type:<br>Catalog Ref. #: |  |

| DETAILS            |                            |
|--------------------|----------------------------|
| FINISH:            | Aged Brass                 |
| MATERIAL:          | Iron   Glass               |
| DIFFUSER MATERIAL: | Twisted Hollow Glass Tubes |
| LOCATION:          | Damp Listed                |