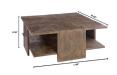

## **PRODUCT DETAILS:**

The Alta Table is a striking testament to the beauty of heavily cerused mango wood. This exquisite wood finish unveils the intricate grain of the coffee bean-colored wood, creating an alluring and captivating aesthetic. The vertical side panels, which seamlessly wrap around to the table's top and meet at the precisely mitered center, exhibit meticulous attention to detail and exceptional craftsmanship. The full lower shelf offers ample space for storage, ensuring that this piece not only adds beauty to your space but also serves a practical purpose.