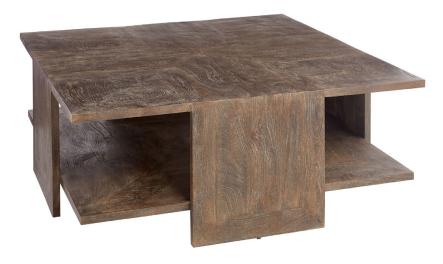

## 11618

Alta Cocktail Table Designed by J. Kent Martin | Cerused Coffee Bean

| Project:        |  |
|-----------------|--|
| Location:       |  |
| Product Type:   |  |
| Catalog Ref. #: |  |

| DETAILS     |                         |
|-------------|-------------------------|
| FINISH:     | Cerused Coffee Bean     |
| MATERIAL:   | Mango Wood              |
| TABLE TYPE: | Cocktail / Coffee Table |
|             |                         |

## **PRODUCT DETAILS:**

The Alta Table is a striking testament to the beauty of heavily cerused mango wood. This exquisite wood finish unveils the intricate grain of the coffee bean-colored wood, creating an alluring and captivating aesthetic. The vertical side panels, which seamlessly wrap around to the table's top and meet at the precisely mitered center, exhibit meticulous attention to detail and exceptional craftsmanship. The full lower shelf offers ample space for storage, ensuring that this piece not only adds beauty to your space but also serves a practical purpose.