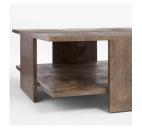

## **PRODUCT DETAILS:**

The Alta Table is a striking testament to the beauty of heavily cerused mango wood. This exquisite wood finish unveils the intricate grain of the coffee bean-colored wood, creating an alluring and captivating aesthetic. The vertical side panels, which seamlessly wrap around to the table's top and meet at the precisely mitered center, exhibit meticulous attention to detail and exceptional craftsmanship. The full lower shelf offers ample space for storage, ensuring that this piece not only adds beauty to your space but also serves a practical purpose.