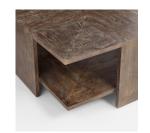

## **PRODUCT DETAILS:**

The Alta Table is a striking testament to the beauty of heavily cerused mango wood. This exquisite wood finish unveils the intricate grain of the coffee bean-colored wood, creating an alluring and captivating aesthetic. The vertical side panels, which seamlessly wrap around to the table's top and meet at the precisely mitered center, exhibit meticulous attention to detail and exceptional craftsmanship. The full lower shelf offers ample space for storage, ensuring that this piece not only adds beauty to your space but also serves a practical purpose.