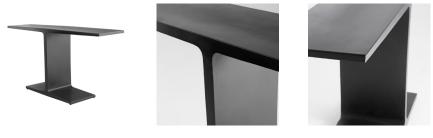

## **PRODUCT DETAILS:**

The Anvil console table combines the best elements of both industrial styling and minimalist design. Simple lines and a monochromatic finish create an eyecatching, unique form. Made from mild steel finished in black, this table is sure to blend nicely with transitional, modern-loft, and modern farmhouse styles.