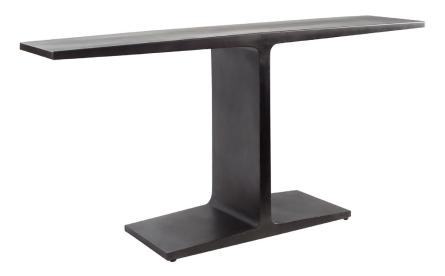

## 11615

Anvil Console Table | Black

| Project:        |  |
|-----------------|--|
| Location:       |  |
| Product Type:   |  |
| Catalog Ref. #: |  |

| DETAILS     |               |
|-------------|---------------|
| FINISH:     | Black         |
| MATERIAL:   | Mild Steel    |
| TABLE TYPE: | Console Table |
|             |               |

| DIMENSIONS |        |
|------------|--------|
| LENGTH:    | 71.00" |
| WIDTH:     | 16.00" |
| HEIGHT:    | 34.00" |

| FEATURES |          |
|----------|----------|
| BASE:    | Pedestal |
|          |          |
|          |          |
|          |          |

## **PRODUCT DETAILS:**

The Anvil console table combines the best elements of both industrial styling and minimalist design. Simple lines and a monochromatic finish create an eyecatching, unique form. Made from mild steel finished in black, this table is sure to blend nicely with transitional, modern-loft, and modern farmhouse styles.