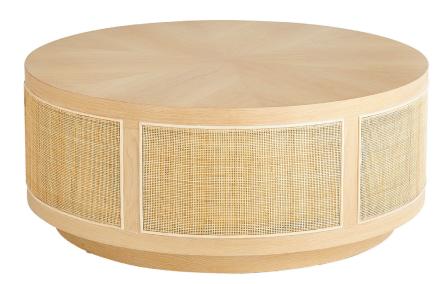

## 11576

Lamu Coffee Table Designed by J. Kent Martin | Natural Oak

Project:

| Location:       |  |
|-----------------|--|
| Product Type:   |  |
| Catalog Ref. #: |  |

| DETAILS     |                           |
|-------------|---------------------------|
| FINISH:     | Natural Oak               |
| MATERIAL:   | Oak   Woven Rattan Panels |
| TABLE TYPE: | Cocktail / Coffee Table   |
|             |                           |

## **PRODUCT DETAILS:**

The Lamu series bears a distinct aesthetic reminiscent of a modern exotic retreat. Woven rattan cane panels are inset along the sides of this circular coffee table. A plinthe base is complemented by the mitered concentric ring top. A warm natural oak finish completes the appeal of the Lamu coffee table. Style your favorite books and accessories on top of the Lamu coffee table to spark conversation in any living room or study.