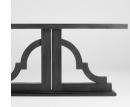

11569

Bahia Console Table | Satin Black

Project:

| Location:       |  |
|-----------------|--|
| Product Type:   |  |
| Catalog Ref. #: |  |

| DETAILS     |               |
|-------------|---------------|
| FINISH:     | Satin Black   |
| MATERIAL:   | Pine Wood     |
| TABLE TYPE: | Console Table |
|             |               |

| DIMENSIONS |        |
|------------|--------|
| LENGTH:    | 72.00" |
| WIDTH:     | 16.00" |
| HEIGHT:    | 35.00" |

| FEATURES |          |
|----------|----------|
| BASE:    | Pedestal |
|          |          |
|          |          |
|          |          |

**PRODUCT DETAILS:** 

sofa or along the walls of a hallway or entryway.

A striking depiction of the classic Morrocan lattice motif, the Bahia console table suggests the grandeur that can be seen in the palace located in the heart of Marrakesh. Stout pine wood is masterfully manipulated and finished in satin black with simple a simple base and top, leaving the focus on the lattice pattern. Display your favorite decorative objects atop the Bahia console table behind a