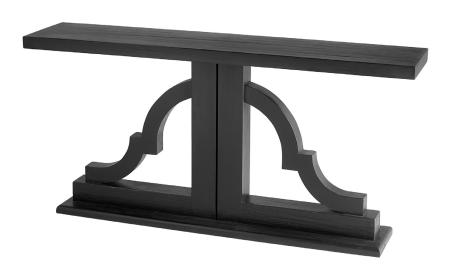

11569

Bahia Console Table | Satin Black

Project:

| Location:       |  |
|-----------------|--|
| Product Type:   |  |
| Catalog Ref. #: |  |

| DETAILS     |               |
|-------------|---------------|
| FINISH:     | Satin Black   |
| MATERIAL:   | Pine Wood     |
| TABLE TYPE: | Console Table |
|             |               |

| DIMENSIONS |        |
|------------|--------|
| LENGTH:    | 72.00" |
| WIDTH:     | 16.00" |
| HEIGHT:    | 35.00" |

| FEATURES |          |
|----------|----------|
| BASE:    | Pedestal |
|          |          |
|          |          |
|          |          |

**PRODUCT DETAILS:** 

sofa or along the walls of a hallway or entryway.

A striking depiction of the classic Morrocan lattice motif, the Bahia console table suggests the grandeur that can be seen in the palace located in the heart of Marrakesh. Stout pine wood is masterfully manipulated and finished in satin black with simple a simple base and top, leaving the focus on the lattice pattern. Display your favorite decorative objects atop the Bahia console table behind a