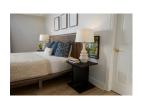

## **PRODUCT DETAILS:**

The Anvil side table combines the best elements of both industrial styling and minimalist design. This accent furnishing is unassuming in its makeup of simple lines and a monochromatic finish, yet eye-catching in its unique form. Made from a durable iron material coated in a smoke grey finish, this table is sure to blend nicely with transitional, modern-loft, or even modern farmhouse styles. Place two next to a sofa or flank a pair bedside; the Anvil table even makes for a great addition to any commercial design projects thanks to its neutral tone and versatility.