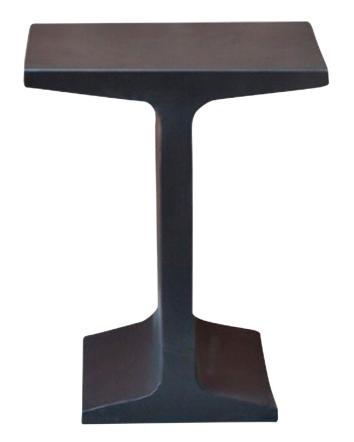

## 11517

Anvil Side Table | Black

| Project:        |  |
|-----------------|--|
| Location:       |  |
| Product Type:   |  |
| Catalog Ref. #: |  |

| DETAILS     |            |
|-------------|------------|
| FINISH:     | Black      |
| MATERIAL:   | Iron       |
| TABLE TYPE: | Side Table |
|             |            |

| DIMENSIONS |        |
|------------|--------|
| LENGTH:    | 24.00" |
| WIDTH:     | 20.00" |
| HEIGHT:    | 24.00" |

| FEATURES |          |
|----------|----------|
| BASE:    | Pedestal |
|          |          |
|          |          |
|          |          |

## **PRODUCT DETAILS:**

The Anvil side table combines the best elements of both industrial styling and minimalist design. This accent furnishing is unassuming in its makeup of simple lines and a monochromatic finish, yet eye-catching in its unique form. Made from a durable iron material coated in a smoke grey finish, this table is sure to blend nicely with transitional, modern-loft, or even modern farmhouse styles. Place two next to a sofa or flank a pair bedside; the Anvil table even makes for a great addition to any commercial design projects thanks to its neutral tone and versatility.