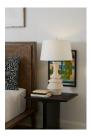

## **PRODUCT DETAILS:**

The Anvil side table combines the best elements of both industrial styling and minimalist design. This accent furnishing is unassuming in its makeup of simple lines and a monochromatic finish, yet eye-catching in its unique form. Made from a durable iron material coated in a smoke grey finish, this table is sure to blend nicely with transitional, modern-loft, or even modern farmhouse styles. Place two next to a sofa or flank a pair bedside; the Anvil table even makes for a great addition to any commercial design projects thanks to its neutral tone and versatility.