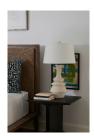

## **PRODUCT DETAILS:**

The Anvil side table combines the best elements of both industrial styling and minimalist design. This accent furnishing is unassuming in its makeup of simple lines and a monochromatic finish, yet eye-catching in its unique form. Made from a durable iron material coated in a smoke grey finish, this table is sure to blend nicely with transitional, modern-loft, or even modern farmhouse styles. Place two next to a sofa or flank a pair bedside; the Anvil table even makes for a great addition to any commercial design projects thanks to its neutral tone and versatility.