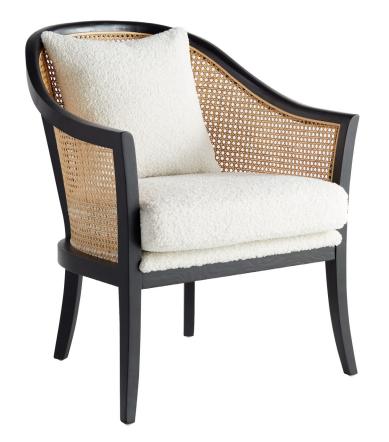

## 11499

Relatore Chair

| Project:         |  |
|------------------|--|
| Location:        |  |
| Product Type:    |  |
| Catalog Ref. #:  |  |
| Catalog Itol. #. |  |

| DETAILS |                           |
|---------|---------------------------|
| FABRIC: | Off-White Boucle Fabric   |
| FINISH: | Wood Natural Woven Rattan |
| TYPE:   | Accent Chair              |
|         |                           |

## **PRODUCT DETAILS:**

Complete the look of your living room or den whilst adding a new level of comfort, with the casual pull-up chair. Perfectly at home in rustic or boho aesthetics, the frame is crafted from solid Oak wood in a natural mocha finish and upholstered in an off-white bouclé performance-treated fabric. Woven rattan panels support a loose back pillow and bottom cushion, creating a restful place to unwind.