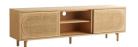

## PRODUCT DETAILS:

Woven rattan insets and natural oak finishes give the Lamu series a distinct aesthetic reminiscent of a modern exotic retreat. The media console within the series features three sliding doors that reveal an abundance of storage space with adjustable shelving. Its height is modest to accommodate for optimal viewing of large screens. Cutouts on the backside of the unit allow for discreet cable management for electronics. The signature rattan panels allow for remote signals to reach the consoles within without revealing the contents. Functionality, versatility, and style manifest in this attractive piece.