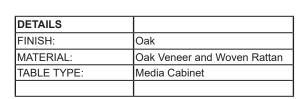

## 11495

Lamu Media Console | Oak

| Project:        |  |
|-----------------|--|
| Location:       |  |
| Product Type:_  |  |
| Catalog Ref. #: |  |
| · ·             |  |

| DIMENSIONS |        |
|------------|--------|
| LENGTH:    | 78.00" |
| DEPTH:     | 18.00" |
| HEIGHT:    | 24.00" |

## PRODUCT DETAILS:

Woven rattan insets and natural oak finishes give the Lamu series a distinct aesthetic reminiscent of a modern exotic retreat. The media console within the series features three sliding doors that reveal an abundance of storage space with adjustable shelving. Its height is modest to accommodate for optimal viewing of large screens. Cutouts on the backside of the unit allow for discreet cable management for electronics. The signature rattan panels allow for remote signals to reach the consoles within without revealing the contents. Functionality, versatility, and style manifest in this attractive piece.