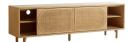

## PRODUCT DETAILS:

Woven rattan insets and natural oak finishes give the Lamu series a distinct aesthetic reminiscent of a modern exotic retreat. The media console within the series features three sliding doors that reveal an abundance of storage space with adjustable shelving. Its height is modest to accommodate for optimal viewing of large screens. Cutouts on the backside of the unit allow for discreet cable management for electronics. The signature rattan panels allow for remote signals to reach the consoles within without revealing the contents. Functionality, versatility, and style manifest in this attractive piece.