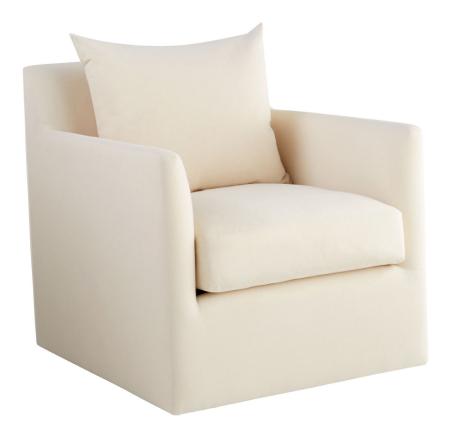

## 11453

Sovente Chair | C.O.M

| Project:        |  |
|-----------------|--|
| Location:       |  |
| Product Type:   |  |
| Catalog Ref. #: |  |
|                 |  |

| DETAILS |                           |
|---------|---------------------------|
| FABRIC: | White-Cream Muslin Fabric |
| FINISH: | C.O.M.                    |
| TYPE:   | Accent Chair              |
|         |                           |

## **PRODUCT DETAILS:**

Update your living room or den with the head-turning Sovante chair. With swivel capability, the boxed, symmetric back and square arms frame a wide seat, while precision stitching adds a classic touch. A high-density foam filling and solid wood frame provide comfort and support. Sold in raw muslin fabric covering without a slipcover and cushion encasements. This chair comes with a full-scale pattern for COM ease.

| DIMENSIONS |        |
|------------|--------|
| LENGTH:    | 32.00" |
| DEPTH:     | 29.00" |
| HEIGHT:    | 31.50" |

| SEATING               |                     |
|-----------------------|---------------------|
| FLOOR TO SEAT HEIGHT: | 19.50"              |
| BACK HEIGHT:          | 18.00"              |
| SEAT DIMENSIONS:      | 24.00" D x 22.00" W |
|                       |                     |