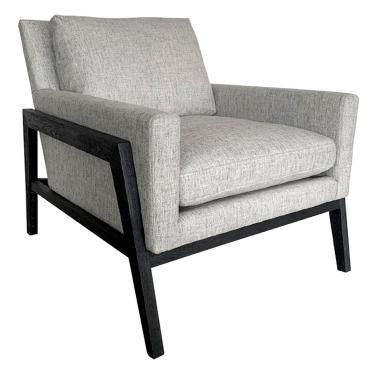

## 11447

Presidio Chair | Grey

| Project:        |  |
|-----------------|--|
| Location:       |  |
| Product Type:   |  |
| Catalog Ref. #: |  |

| DETAILS |                            |
|---------|----------------------------|
| FABRIC: | Grey Linen Polyester Blend |
| FINISH: | Wood                       |
| TYPE:   | Accent Chair               |
|         |                            |

## **PRODUCT DETAILS:**

Complete the look of your living room or den while adding a new level of comfort with the Presidio accent chair. Perfectly at home in contemporary or transitional aesthetics, the frame of this piece is crafted from solid wood in a moody black finish and upholstered in grey polyester that is filled with foam. It features a cushioned back and flared arms. To care for this piece, we recommend only spot cleaning as needed.