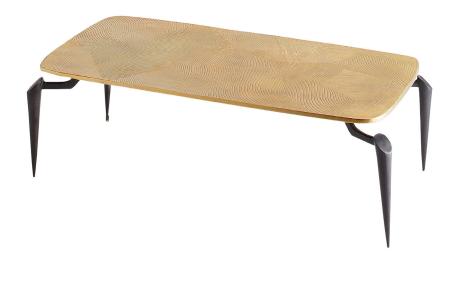

## 11446

Tarsal CoffeeTable | Black & Gold

Project:

| Location:       |  |
|-----------------|--|
| Product Type:   |  |
| Catalog Ref. #: |  |

| DETAILS     |                         |
|-------------|-------------------------|
| FINISH:     | Black and Gold          |
| MATERIAL:   | Aluminum                |
| TABLE TYPE: | Cocktail / Coffee Table |
|             |                         |

## **PRODUCT DETAILS:**

The Tarsal table collection is as anomalous sounding as it looks. Its spiny matte black legs imbue it with an outer-worldly appearance that is both utilitarian and sculptural at the same time. Its large aged brass finished aluminum tabletop surface is durable and contrastingly curvy with a unique texture.