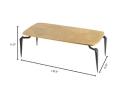

| DIMENSIONS |        |
|------------|--------|
| LENGTH:    | 52.50" |
| WIDTH:     | 25.00" |
| HEIGHT:    | 17.00" |

| FEATURES |        |
|----------|--------|
| BASE:    | 4 Legs |
|          |        |
|          |        |
|          |        |
|          |        |