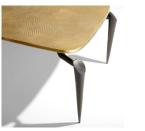

## **PRODUCT DETAILS:**

The Tarsal table collection is as anomalous sounding as it looks. Its spiny matte black legs imbue it with an outer-worldly appearance that is both utilitarian and sculptural at the same time. Its large aged brass finished aluminum tabletop surface is durable and contrastingly curvy with a unique texture.