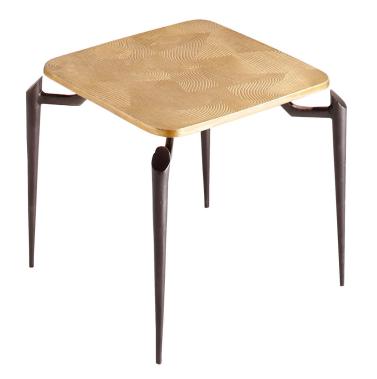

## 11445

Tarsal Side Table | Black & Gold

| Project:        |  |
|-----------------|--|
| Location:       |  |
| Product Type:_  |  |
| Catalog Ref. #: |  |
|                 |  |

| DETAILS     |                |
|-------------|----------------|
| FINISH:     | Black and Gold |
| MATERIAL:   | Aluminum       |
| TABLE TYPE: | Side Table     |
|             |                |

## **PRODUCT DETAILS:**

The Tarsal table collection is as anomalous sounding as it looks. Its spiny matte black legs imbue it with an outer-worldly appearance that is both utilitarian and sculptural at the same time. Its large aged brass finished aluminum tabletop surface is durable and contrastingly curvy with a unique texture.