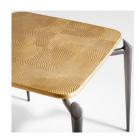

## 11445

Tarsal Side Table | Black & Gold

| Project:        |  |
|-----------------|--|
| Location:       |  |
| Product Type:_  |  |
| Catalog Ref. #: |  |
|                 |  |

| DETAILS     |                |
|-------------|----------------|
| FINISH:     | Black and Gold |
| MATERIAL:   | Aluminum       |
| TABLE TYPE: | Side Table     |
|             |                |

## **PRODUCT DETAILS:**

The Tarsal table collection is as anomalous sounding as it looks. Its spiny matte black legs imbue it with an outer-worldly appearance that is both utilitarian and sculptural at the same time. Its large aged brass finished aluminum tabletop surface is durable and contrastingly curvy with a unique texture.