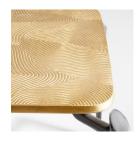

## 11445

Tarsal Side Table | Black & Gold

| Project:        |  |
|-----------------|--|
| Location:       |  |
| Product Type:_  |  |
| Catalog Ref. #: |  |
|                 |  |

| DETAILS     |                |
|-------------|----------------|
| FINISH:     | Black and Gold |
| MATERIAL:   | Aluminum       |
| TABLE TYPE: | Side Table     |
|             |                |

## **PRODUCT DETAILS:**

The Tarsal table collection is as anomalous sounding as it looks. Its spiny matte black legs imbue it with an outer-worldly appearance that is both utilitarian and sculptural at the same time. Its large aged brass finished aluminum tabletop surface is durable and contrastingly curvy with a unique texture.