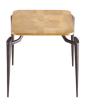

## 11445

Tarsal Side Table | Black & Gold

| Project:        |  |
|-----------------|--|
| Location:       |  |
| Product Type:_  |  |
| Catalog Ref. #: |  |
|                 |  |

| DETAILS     |                |
|-------------|----------------|
| FINISH:     | Black and Gold |
| MATERIAL:   | Aluminum       |
| TABLE TYPE: | Side Table     |
|             |                |

## **PRODUCT DETAILS:**

The Tarsal table collection is as anomalous sounding as it looks. Its spiny matte black legs imbue it with an outer-worldly appearance that is both utilitarian and sculptural at the same time. Its large aged brass finished aluminum tabletop surface is durable and contrastingly curvy with a unique texture.