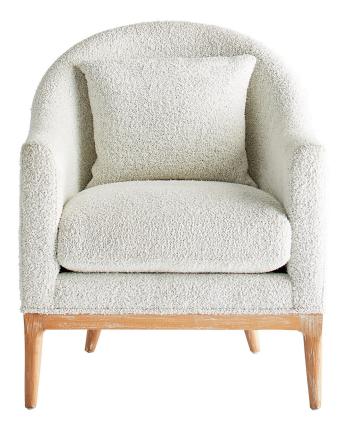

**11399** Kendra Chair | White

| DETAILS |                         |
|---------|-------------------------|
| FABRIC: | Off-White Boucle Fabric |
| FINISH: | Wood                    |
| TYPE:   | Accent Chair            |
|         |                         |

## PRODUCT DETAILS:

A washed Oak wood base and legs are upholstered with off-white bouclé performance-treated fabric over a foam cushion to form the Kendra chair. The soft curves of the arms and backing are met with angular shapes in the seat, creating a modestly elegant silhouette. A loose back pillow provides extra comfort and style to this versatile chair.