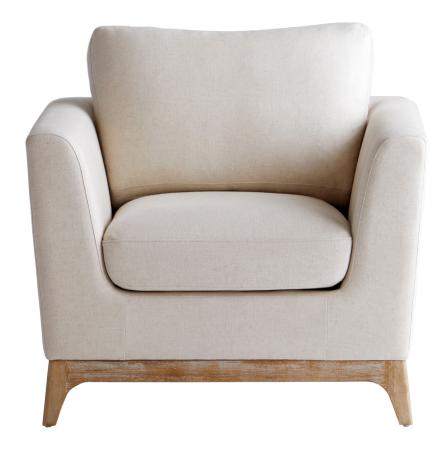

## 11379

Chicory Chair | White - Cream

| Project:        |  |
|-----------------|--|
| Location:       |  |
| Product Type:   |  |
| Catalog Ref. #: |  |

| DETAILS |                         |
|---------|-------------------------|
| FABRIC: | White Cream Linen Blend |
| FINISH: | Wood                    |
| TYPE:   | Accent Chair            |
|         |                         |

## **PRODUCT DETAILS:**

The Chicory Chair is topped with a white linen weave and a weathered oak wood finish. The high-density foam filling, down wrapped cushions, solid wood frame, and S springs provide added comfort and support. Update your style with this modern accent furnishing, perfect for any residential or commercial design plan.