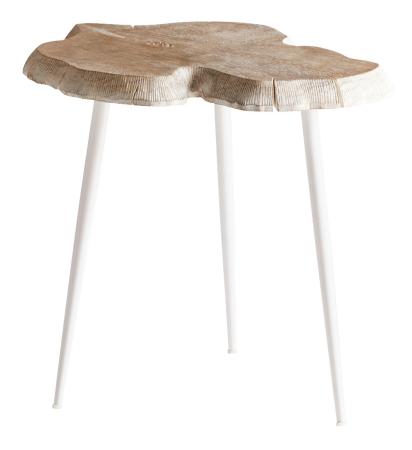

## 11341

Palmer Side Table | Whitewash

| Project:        |  |
|-----------------|--|
| Location:       |  |
| Product Type:   |  |
| Catalog Ref. #: |  |
|                 |  |

| DETAILS     |             |
|-------------|-------------|
| FINISH:     | Whitewashed |
| MATERIAL:   | Wood        |
| TABLE TYPE: | Side Table  |
|             |             |

| DIMENSIONS |        |
|------------|--------|
| LENGTH:    | 23.75" |
| WIDTH:     | 19.00" |
| HEIGHT:    | 21.00" |

| FEATURES |        |
|----------|--------|
| BASE:    | 3 Legs |
|          |        |
|          |        |
|          |        |

## **PRODUCT DETAILS:**

On-trend with the latest in décor, the Palmer side table dons a distinctive shape and natural allure. The sleek iron legs support a white finished, robust live edge cross-section of an Ardu tree trunk. The Palmer side table is a statement piece fit for any application in any bedroom, office, living room, entryway, or commercial living space.