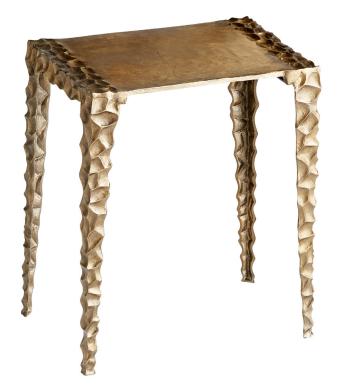

## 11328

Imprint Side Table | Antique Brass

| Project:        |  |
|-----------------|--|
| Location:       |  |
| Product Type:   |  |
| Catalog Ref. #: |  |
|                 |  |

| DETAILS     |               |
|-------------|---------------|
| FINISH:     | Antique Brass |
| MATERIAL:   | Aluminum      |
| TABLE TYPE: | Side Table    |
|             |               |

| DIMENSIONS |        |
|------------|--------|
| LENGTH:    | 19.50" |
| WIDTH:     | 14.75" |
| HEIGHT:    | 24.00" |

| FEATURES |                 |
|----------|-----------------|
| BASE:    | 4 Legs          |
| COATING: | Lacquer Coating |
|          |                 |
|          |                 |

## **PRODUCT DETAILS:**

This unique table has wide legs that are thin an a square top. It is indented around the edges and legs to give it texture and captures the light at different angles.

| SHIPPING           |         |
|--------------------|---------|
| FREIGHT OR PARCEL: | Parcel  |
| LENGTH:            | 8.75"   |
| WIDTH:             | 6.50"   |
| HEIGHT:            | 11.25"  |
| WEIGHT:            | 21.1lbs |