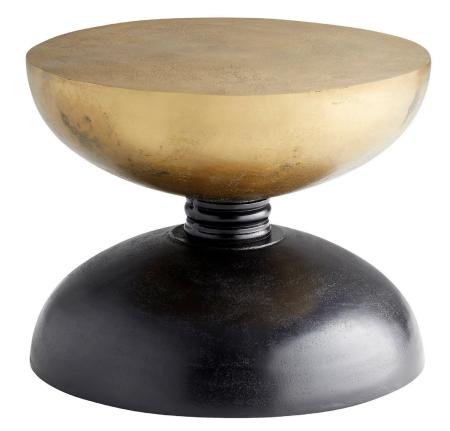

## 11180

Perpetual Table | Noir And Gold

Proiect:

| Location:       |  |
|-----------------|--|
| Product Type:   |  |
| Catalog Ref. #: |  |
|                 |  |

| DETAILS     |            |
|-------------|------------|
| FINISH:     | Noir       |
| MATERIAL:   | Aluminum   |
| TABLE TYPE: | Side Table |
|             |            |

## PRODUCT DETAILS:

This exquisitely flat table is constructed with two semi-spheres one above, and one below. These two semi-spheres create the base and the tabletop. The Perpetual Table is sophisticatedly rendered in a dark monochrome and is best placed in a spacious residential or commercial setting.