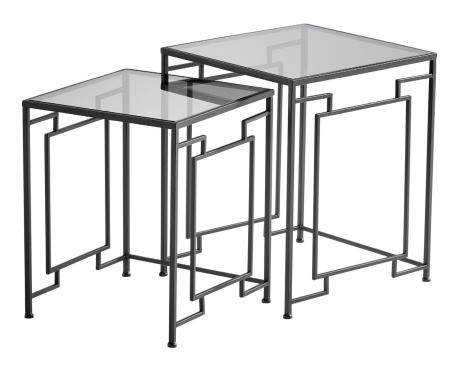

## **PRODUCT DETAILS:**

Add a touch of geometric styling to your residential or commercial design projects with the stunning, square Galleria nesting tables. These accent furnishings sport a clear glass surface top nestled into a boxed frame. The frame's design features overlapping square and rectangular patterns that keep these accent tables grounded in modern-minimalist style. An excellent pairing for any industrial loft themed decor or contemporary commercial lobby space.