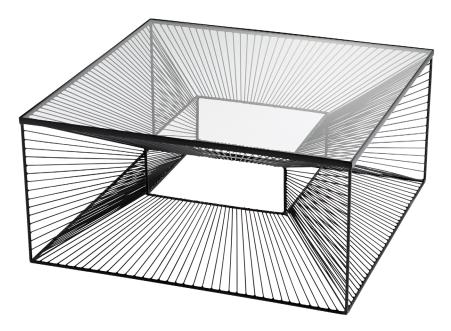

## **PRODUCT DETAILS:**

Bring a sleek and contemporary edge to your ensemble with this minimalist-inspired home furnishing. The Enchantment coffee table boasts modern appeal with its perfectly symmetrical wire metal frame. Within the box-shaped base, thin iron wires converge on the inner portion of the table to form a smaller box within a box. A clear, square glass surface top sits perched atop the base to complete this trendsetting look.