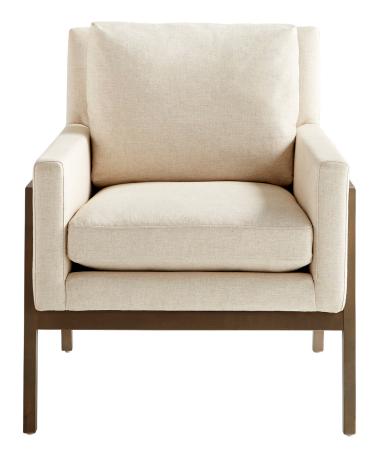

## 10781

Presidio Chair | Natural

| Project:        |  |
|-----------------|--|
| Location:       |  |
| Product Type:_  |  |
| Catalog Ref. #: |  |

| DETAILS |                               |
|---------|-------------------------------|
| FABRIC: | Natural Linen Polyester Blend |
| FINISH: | Wood Foam                     |
| TYPE:   | Accent Chair                  |
|         |                               |

## **PRODUCT DETAILS:**

Complete the look of your living room or den whilst adding a new level of comfort, with the Presidio accent chair. Perfectly at home in contemporary or transitional aesthetics, the frame of this piece is crafted from solid wood in a natural mocha finish, and upholstered in a solid cream hue that is filled with foam. It features a cushioned back and flared arms. To care for this piece, we recommend only spot cleaning as needed.