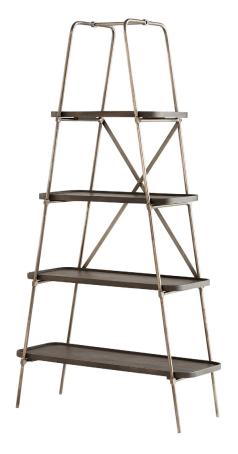

## 10773

Fortress Etagere | Raw Iron And Grey

| Project:        |  |
|-----------------|--|
| Location:       |  |
| Product Type:   |  |
| Catalog Ref. #: |  |
|                 |  |

| DETAILS   |                 |
|-----------|-----------------|
| FINISH:   | Raw Iron   Grey |
| MATERIAL: | Iron   Wood     |
| TYPE:     | Etagere         |
|           |                 |

| DIMENSIONS |        |
|------------|--------|
| LENGTH:    | 37.75" |
| WIDTH:     | 15.50" |
| HEIGHT:    | 72.00" |

| FEATURES        |        |
|-----------------|--------|
| BASE:           | 4 Legs |
| SHELVES:        | 4      |
| SHELF DISTANCE: | 14.00" |
|                 |        |
|                 |        |

## PRODUCT DETAILS:

The ultra stylish Fortress etagere features the perfect blend of industrial and mid-century modern styles. Available in an raw iron and grey finish combination, the rising design houses the 4-tiered shelves in ornate, symmetrical fashion. The overall layout draws attention to the unique personality of the hierarchy of the wooden shelving, while its sophisticated iron frame adds versatile fashion to this shelving unit, making it the perfect storage solution to any ornate living room, den, or bedroom application.