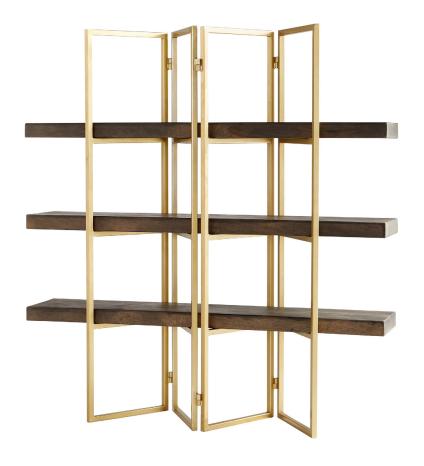

## 10763

Marsina Etagere | Gold And Grey

| Project:        |  |
|-----------------|--|
| Location:       |  |
| Product Type:   |  |
| Catalog Ref. #: |  |

| DETAILS   |             |  |
|-----------|-------------|--|
| FINISH:   | Gold   Grey |  |
| MATERIAL: | Iron   Wood |  |
| TYPE:     | Etagere     |  |
|           |             |  |

## **PRODUCT DETAILS:**

The ultra stylish Marsina etagere features the perfect blend of industrial and mid-century modern styles. Available in an antiqued gold and natural grey finish combination, the tri-fold design houses the three tiered shelves in peculiar fashion. The overall layout draws attention to the unique personality of the wood grain, while its sophisticated iron frame adds versatile fashion to this shelving unit, making it the perfect storage solution to any ornate living room, den, or bedroom application.